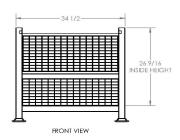

## Shipping Information Shipping Dimensions - 40 1/2" x 34 1/2" x 94"

- Weight of bin 122 lbs
- Stacked 3 high
- 108 Bins Fit on 53' Trucks
- Interstackable with all other Davco 40 1/2 x 34 1/2 Series Standard Steel Bins

**DIMENSIONS** 

2 GATES OPEN

STACKED 3 HIGH FOR TRUCK SHIPMENT