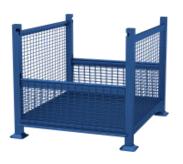

## **Product Information**

- Rigid, 2 Gate, Wire Mesh Steel bin
- Inside Usable volume: 18 Cubic Feet
- Half-Drop Gates on both 34 1/2" sides
- Wire Mesh 4 sides (2" x 1" x 9 Gauge)
- Sheet Metal Floor on Tubing Base Structure
- Load capacity 3200 lbs UDL
- Stack height when full 5 high
- Colour Blue Enamel Finish