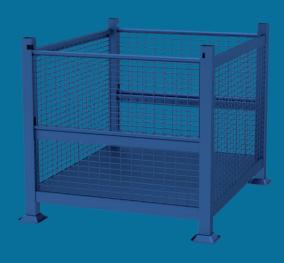

## **Product Information**

- Rigid, 2 Gate, Wire Mesh Steel bin
- Inside Usable volume: 18 Cubic Feet
- Half-Drop Gates on both 34 1/2" sides
- Wire Mesh 4 sides (2" x 1" x 9 Gauge)
- Sheet Metal Floor on Tubing Base Structure
- Load capacity 3200 lbs UDL
- Stack height when full 5 high
- Colour Blue Enamel Finish