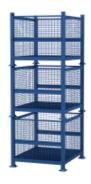

## R2GW-01

Rigid Wire Mesh Steel Bin - 2 Gates

## **Product Information**

- Rigid, 2 Gate, Wire Mesh Steel bin
- Inside Usable volume: 18 Cubic Feet
- Half-Drop Gates on both 34 1/2" sides
- Wire Mesh 4 sides (2" x 1" x 9 Gauge)
- Sheet Metal Floor on Tubing Base Structure
- Load capacity 3200 lbs UDL
- Stack height when full 5 high
- Colour Blue Enamel Finish