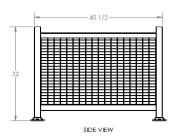

## Shipping Information Shipping Dimensions - 40 1/2" x 34 1/2" x 94"

- Weight of bin 122 lbs
- Stacked 3 high
- 108 Bins Fit on 53' Trucks
- Interstackable with all other Davco 40 1/2 x 34 1/2 Series Standard Steel Bins

**DIMENSIONS** 

2 GATES OPEN

STACKED 3 HIGH FOR TRUCK SHIPMENT