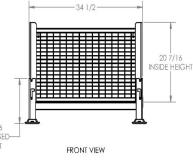

# Shipping Information

- Shipping Dimensions-40 1/2" x 34 1/2"x 101
- Weight of bin 130 lbs
- Stacked 4 high when Erected
- Stacked 9 high when Collapsed
- 144 Erected Bins Fit on 53" Trucks
- 324 Collapsed Bins Fit on 53" Trucks
- Interstackable with all other Davco 40 1/2 x 34 1/2 Series Standard Steel Bins
- Tariff number 7326.90.86.88

### Product Information

- Collapsible, Wire Mesh Steel Bin
- Inside Usable Volume: 18 Cubic Feet
- Wire Mesh 4 sides (2" x 1" x 9 Gauge)
- Metal Floor on Tubing Base Structure
- Load capacity-3200 lbs UDL
- Stack height when full 5 high
- Colour-Zinc Plated Finish

STACKED 4 HIGH FOR TRUCK SHIPMENT

DIMENSIONS

Rev.07 2023

www.davcoindustries.ca