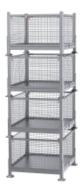

# Shipping Information

- Shipping Dimensions-40 1/2" x 34 1/2"x 101
- Weight of bin 130 lbs
- Stacked 4 high when Erected
- Stacked 9 high when Collapsed
- 144 Erected Bins Fit on 53" Trucks
- 324 Collapsed Bins Fit on 53" Trucks
- Interstackable with all other Davco 40 1/2 x 34 1/2 Series Standard Steel Bins
- Tariff number 7326.90.86.88

### Product Information

- Collapsible, Wire Mesh Steel Bin
- Inside Usable Volume: 18 Cubic Feet
- Wire Mesh 4 sides (2" x 1" x 9 Gauge)
- Metal Floor on Tubing Base Structure
- Load capacity-3200 lbs UDL
- Stack height when full 5 high
- Colour-Zinc Plated Finish

STACKED 4 HIGH FOR TRUCK SHIPMENT

DIMENSIONS

Rev.07 2023

www.davcoindustries.ca