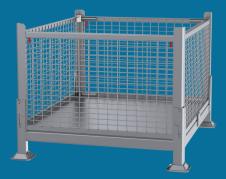

# **KDW-01**

Collapsible Wire Mesh Steel Bin - No Gates

### Product Information

- Collapsible, Wire Mesh Steel Bin
- Inside Usable Volume: 18 Cubic Feet
- Wire Mesh 4 sides (2" x 1" x 9 Gauge)
- Metal Floor on Tubing Base Structure
- Load capacity-3200 lbs UDL
- Stack height when full 5 high
- Colour-Zinc Plated Finish