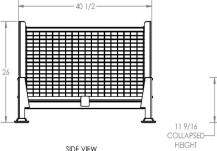

# Shipping Information

- Shipping Dimensions-40 1/2" x 34 1/2"x 101
- Weight of bin 130 lbs
- Stacked 4 high when Erected
- Stacked 9 high when Collapsed
- 144 Erected Bins Fit on 53" Trucks
- 324 Collapsed Bins Fit on 53" Trucks
- Interstackable with all other Davco 40 1/2 x 34 1/2 Series Standard Steel Bins
- Tariff number 7326.90.86.88

STACKED 4 HIGH FOR TRUCK SHIPMENT

DIMENSIONS

Rev.07 2023

www.davcoindustries.ca