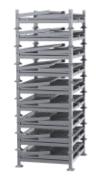

# Shipping Information

- Shipping Dimensions-40 1/2" x 34 1/2"x 101
- Weight of bin 130 lbs
- Stacked 4 high when Erected
- Stacked 9 high when Collapsed
- 144 Erected Bins Fit on 53" Trucks
- 324 Collapsed Bins Fit on 53" Trucks
- Interstackable with all other Davco 40 1/2 x 34 1/2 Series Standard Steel Bins
- Tariff number 7326.90.86.88

STACKED 4 HIGH FOR TRUCK SHIPMENT

DIMENSIONS

Rev.07 2023

www.davcoindustries.ca