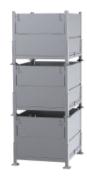

## Shipping Information

- Shipping Dimensions 40 1/2" x 34 1/2" x 94"
- Weight of bin 173 lbs
- Stacked 3 high when Erected
- Stacked 7 high when Collapsed
- 108 Erected Bins Fit on 53 Trucks
- 252 Collapsed Bins Fit on 53' Trucks
- Interstackable with all other Davco 40 1/2" x 34 1/2" Series Standard Steel Bins
- Tariff number 7326,90,86,88

**DIMENSIONS** 

STACKED 7 HIGH FOR TRUCK SHIPMENT

STACKED 3 HIGH FOR TRUCK SHIPMENT