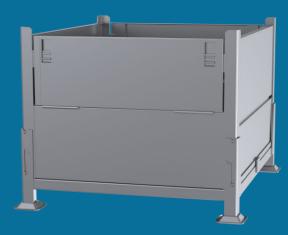

## KD2GS-01

Collapsible Sheet Metal Steel Bin - 2 Gates

## Product Information

- Collapsible, 2 Gate, Sheet Metal Steel bin
- Inside Usable volume: 18 Cubic Feet
- Half-Drop Gates on both 34 1/2" sides
- Sheet Metal 4 sides with safety edges
- Sheet Metal Floor on Tubing Base Structure
- Load capacity 3200 lbs UDL
- Stack height when full 5 high
- Colour Zinc Plated Finish