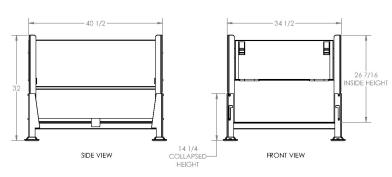

## Shipping Information

- Shipping Dimensions 40 1/2" x 34 1/2" x 94"
- Weight of bin 173 lbs
- Stacked 3 high when Erected
- Stacked 7 high when Collapsed
- 108 Erected Bins Fit on 53 Trucks
- 252 Collapsed Bins Fit on 53' Trucks
- Interstackable with all other Davco 40 1/2" x 34 1/2" Series Standard Steel Bins
- Tariff number 7326,90,86,88

**DIMENSIONS** 

STACKED 7 HIGH FOR TRUCK SHIPMENT

STACKED 3 HIGH FOR TRUCK SHIPMENT