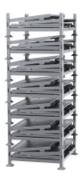

## Shipping Information

- Shipping Dimensions 40 1/2" x 34 1/2" x 94"
- Weight of bin 173 lbs
- Stacked 3 high when Erected
- Stacked 7 high when Collapsed
- 108 Erected Bins Fit on 53 Trucks
- 252 Collapsed Bins Fit on 53' Trucks
- Interstackable with all other Davco 40 1/2" x 34 1/2" Series Standard Steel Bins
- Tariff number 7326,90,86,88

**DIMENSIONS** 

STACKED 7 HIGH FOR TRUCK SHIPMENT

STACKED 3 HIGH FOR TRUCK SHIPMENT